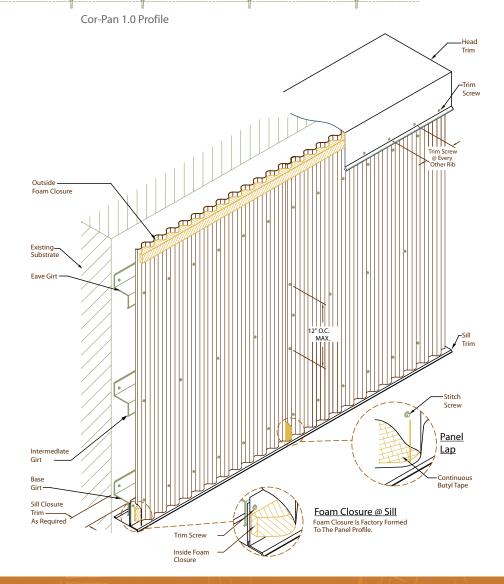

Cor-Pan is a versatile and economical metal wall panel. Its undulating aesthetic complements a variety of architectural styles.

Cor-Pan is an exposed fastener metal wall panel that is suitable for horizontal and vertical applications, and is available in a wide variety of materials and colors.

## Design Characteristics

- Suitable for interior or exterior applications
- Can be installed horizontally or vertically
- Optional perforation available
- Longitudinal ribs are spaced 2.67 inches on center
- Standard lengths: 6' to 45'
- **Cor-Pan 0.5:** ½-inch deep ribs; 40-inch coverage width
- Cor-Pan 1.0: 7%-inch deep ribs; 34.67" coverage width
- Foam closures available