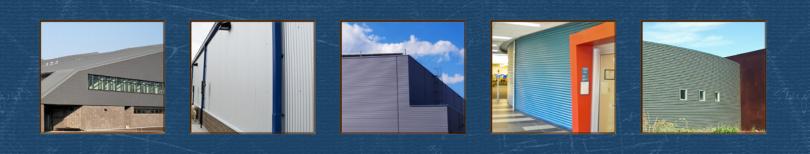

Cor-Pan is a versatile and economical metal wall panel. Its undulating aesthetic complements a variety of architectural styles.

Cor-Pan is an exposed fastener metal wall panel that is suitable for horizontal and vertical applications, and is available in a wide variety of materials and colors.

## Design Characteristics

- Suitable for interior or exterior applications
- Can be installed horizontally or vertically
- Optional perforation available
- Longitudinal ribs are spaced 2.67 inches on center
- Standard lengths: 6' to 45'
- **Cor-Pan 0.5:** ½-inch deep ribs; 40-inch coverage width
- Cor-Pan 1.0: 7%-inch deep ribs; 34.67" coverage width
- Foam closures available