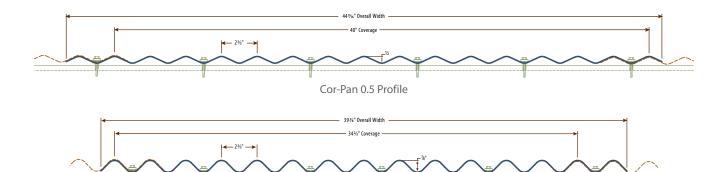

## Design Characteristics

- Suitable for interior or exterior applications
- Can be installed horizontally or vertically
- Optional perforation available
- Longitudinal ribs are spaced 2.67 inches on center
- Standard lengths: 6' to 45'
- **Cor-Pan 0.5:** ½-inch deep ribs; 40-inch coverage width
- Cor-Pan 1.0: 7%-inch deep ribs; 34.67" coverage width
- Foam closures available