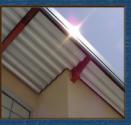

Cor-Pan is a versatile and economical metal wall panel. Its undulating aesthetic complements a variety of architectural styles.

Cor-Pan is an exposed fastener metal wall panel that is suitable for horizontal and vertical applications, and is available in a wide variety of materials and colors.

## Design Characteristics

- Suitable for interior or exterior applications
- Can be installed horizontally or vertically
- Optional perforation available
- Longitudinal ribs are spaced 2.67 inches on center
- Standard lengths: 6' to 45'
- **Cor-Pan 0.5:** ½-inch deep ribs; 40-inch coverage width
- Cor-Pan 1.0: 7%-inch deep ribs; 34.67" coverage width
- Foam closures available