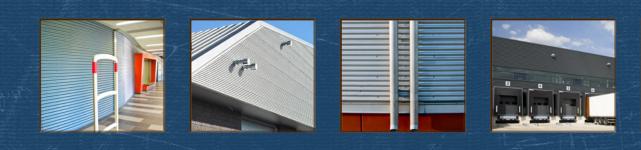

Cor-Pan is a versatile and economical metal wall panel. Its undulating aesthetic complements a variety of architectural styles.

Cor-Pan is an exposed fastener metal wall panel that is suitable for horizontal and vertical applications, and is available in a wide variety of materials and colors.

## Design Characteristics

- Suitable for interior or exterior applications
- Can be installed horizontally or vertically
- Optional perforation available
- Longitudinal ribs are spaced 2.67 inches on center
- Standard lengths: 6' to 45'
- **Cor-Pan 0.5:** ½-inch deep ribs; 40-inch coverage width
- Cor-Pan 1.0: 7%-inch deep ribs; 34.67" coverage width
- Foam closures available