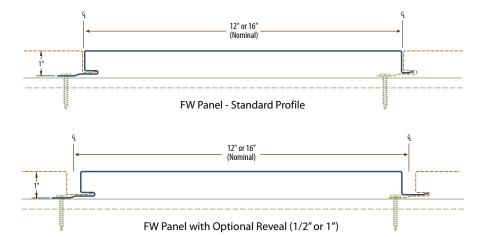

## Design Characteristics

- · Interlocking seams conceal fasteners
- · Ideal for walls and soffits
- Install over solid substrate with underlayment, or over hat sections
- 12- and 16-inch coverage width without reveal
- 11- and 15-inch coverage width with a 1-inch reveal
- 11½- and 15½-inch coverage width with a ½-inch reveal