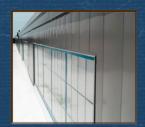

The FW Series wall and soffit system is an attractive, cost-effective flush metal panel. Its interlocking legs conceal fasteners and improve strength and flatness.

This durable system combines aesthetic appeal with the quality assurance of IMETCO metal products in an easy-to-install panel system that is ideal for walls, mansards and soffits.

## Design Characteristics

- · Interlocking seams conceal fasteners
- · Ideal for walls and soffits
- Install over solid substrate with underlayment, or over hat sections
- 12- and 16-inch coverage width without reveal
- 11- and 15-inch coverage width with a 1-inch reveal
- 11½- and 15½-inch coverage width with a ½-inch reveal