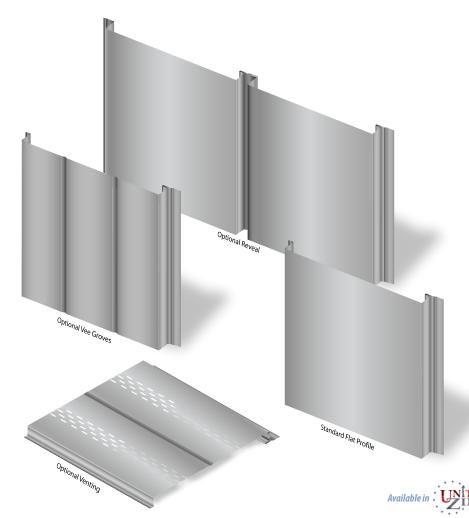

## **Profiles**

- Standard profile features smooth surface with no stiffening ribs
- Optional vee groove(s): one centered, or two equally spaced
- Optional factory notching and end folds create a sleek, clean reveal on four sides
- · Optional venting