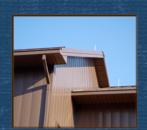

The FW Series wall and soffit system is an attractive, cost-effective flush metal panel. Its interlocking legs conceal fasteners and improve strength and flatness.

This durable system combines aesthetic appeal with the quality assurance of IMETCO metal products in an easy-to-install panel system that is ideal for walls, mansards and soffits.

## Design Characteristics

- · Interlocking seams conceal fasteners
- · Ideal for walls and soffits
- Install over solid substrate with underlayment, or over hat sections
- 12- and 16-inch coverage width without reveal
- 11- and 15-inch coverage width with a 1-inch reveal
- 11½- and 15½-inch coverage width with a ½-inch reveal