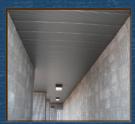

The FW Series wall and soffit system is an attractive, cost-effective flush metal panel. Its interlocking legs conceal fasteners and improve strength and flatness.

This durable system combines aesthetic appeal with the quality assurance of IMETCO metal products in an easy-to-install panel system that is ideal for walls, mansards and soffits.

## Design Characteristics

- · Interlocking seams conceal fasteners
- · Ideal for walls and soffits
- Install over solid substrate with underlayment, or over hat sections
- 12- and 16-inch coverage width without reveal
- 11- and 15-inch coverage width with a 1-inch reveal
- 11½- and 15½-inch coverage width with a ½-inch reveal