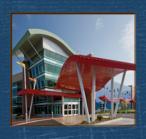

The FW Series wall and soffit system is an attractive, cost-effective flush metal panel. Its interlocking legs conceal fasteners and improve strength and flatness.

This durable system combines aesthetic appeal with the quality assurance of IMETCO metal products in an easy-to-install panel system that is ideal for walls, mansards and soffits.

## Design Characteristics

- · Interlocking seams conceal fasteners
- · Ideal for walls and soffits
- Install over solid substrate with underlayment, or over hat sections
- 12- and 16-inch coverage width without reveal
- 11- and 15-inch coverage width with a 1-inch reveal
- 11½- and 15½-inch coverage width with a ½-inch reveal