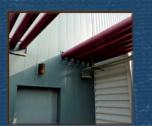

The FW Series wall and soffit system is an attractive, cost-effective flush metal panel. Its interlocking legs conceal fasteners and improve strength and flatness.

This durable system combines aesthetic appeal with the quality assurance of IMETCO metal products in an easy-to-install panel system that is ideal for walls, mansards and soffits.

## Design Characteristics

- · Interlocking seams conceal fasteners
- · Ideal for walls and soffits
- Install over solid substrate with underlayment, or over hat sections
- 12- and 16-inch coverage width without reveal
- 11- and 15-inch coverage width with a 1-inch reveal
- 11½- and 15½-inch coverage width with a ½-inch reveal