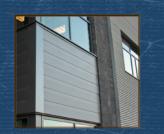

The FW Series wall and soffit system is an attractive, cost-effective flush metal panel. Its interlocking legs conceal fasteners and improve strength and flatness.

This durable system combines aesthetic appeal with the quality assurance of IMETCO metal products in an easy-to-install panel system that is ideal for walls, mansards and soffits.

## Design Characteristics

- · Interlocking seams conceal fasteners
- · Ideal for walls and soffits
- Install over solid substrate with underlayment, or over hat sections
- 12- and 16-inch coverage width without reveal
- 11- and 15-inch coverage width with a 1-inch reveal
- 11½- and 15½-inch coverage width with a ½-inch reveal