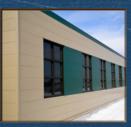

The FW Series wall and soffit system is an attractive, cost-effective flush metal panel. Its interlocking legs conceal fasteners and improve strength and flatness.

This durable system combines aesthetic appeal with the quality assurance of IMETCO metal products in an easy-to-install panel system that is ideal for walls, mansards and soffits.

## Design Characteristics

- · Interlocking seams conceal fasteners
- · Ideal for walls and soffits
- Install over solid substrate with underlayment, or over hat sections
- 12- and 16-inch coverage width without reveal
- 11- and 15-inch coverage width with a 1-inch reveal
- 11½- and 15½-inch coverage width with a ½-inch reveal