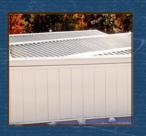

The FW Series wall and soffit system is an attractive, cost-effective flush metal panel. Its interlocking legs conceal fasteners and improve strength and flatness.

This durable system combines aesthetic appeal with the quality assurance of IMETCO metal products in an easy-to-install panel system that is ideal for walls, mansards and soffits.

## Design Characteristics

- · Interlocking seams conceal fasteners
- · Ideal for walls and soffits
- Install over solid substrate with underlayment, or over hat sections
- 12- and 16-inch coverage width without reveal
- 11- and 15-inch coverage width with a 1-inch reveal
- 11½- and 15½-inch coverage width with a ½-inch reveal

## **Profiles**

- Standard profile features smooth surface with no stiffening ribs
- Optional vee groove(s): one centered, or two equally spaced
- Optional factory notching and end folds create a sleek, clean reveal on four sides
- · Optional venting