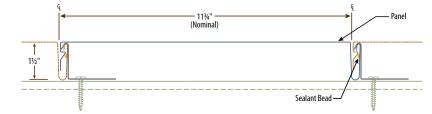

## Design Characteristics

- Available with 1-inch or 1½-inch interlocking seams
  - PermWall 1.0 is 12<sup>3</sup>/<sub>4</sub>-inches wide
  - PermWall 1.5 is 11<sup>3</sup>/<sub>4</sub>-inches wide
- Heavy 22-gauge concealed clips allow unlimited thermal movement
- Factory-installed sealant in seam
- Ideal for walls

# Warranties

• 20-year finish warranty

© Copyright 2010, Innovative Metals Company, Inc.

PermWall 1.5 Flush Profile

1/1/2
1/1/2
1/1/2
1/1/2
1/1/2
1/1/2

1/1/2
1/1/2
1/1/2
1/1/2
1/1/2

1/1/2
1/1/2
1/1/2
1/1/2

1/1/2
1/1/2
1/1/2
1/1/2