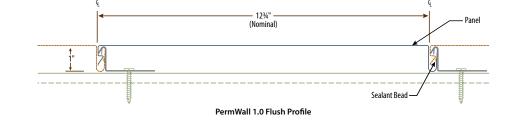

## Design Characteristics

- Available with 1-inch or 1½-inch interlocking seams
  - PermWall 1.0 is 12<sup>3</sup>/<sub>4</sub>-inches wide
  - PermWall 1.5 is 11<sup>3</sup>/<sub>4</sub>-inches wide
- Heavy 22-gauge concealed clips allow unlimited thermal movement
- Factory-installed sealant in seam
- Ideal for walls