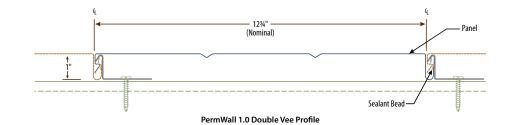

## Design Characteristics

- Available with 1-inch or 1½-inch interlocking seams
  - PermWall 1.0 is 12<sup>3</sup>/<sub>4</sub>-inches wide
  - PermWall 1.5 is 11<sup>3</sup>/<sub>4</sub>-inches wide
- Heavy 22-gauge concealed clips allow unlimited thermal movement
- Factory-installed sealant in seam
- Ideal for walls

### Profiles

- Standard flush profile features smooth flat surface
- Optional single or double vee groove(s)
- Optional striated profile
- Optional venting