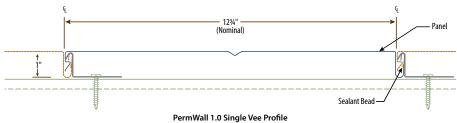

## Design Characteristics

- Available with 1-inch or 1½-inch interlocking seams
  - PermWall 1.0 is 12<sup>3</sup>/<sub>4</sub>-inches wide
  - PermWall 1.5 is 11<sup>3</sup>/<sub>4</sub>-inches wide
- Heavy 22-gauge concealed clips allow unlimited thermal movement
- Factory-installed sealant in seam
- Ideal for walls

### Profiles

- Standard flush profile features smooth flat surface
- Optional single or double vee groove(s)
- Optional striated profile
- Optional venting