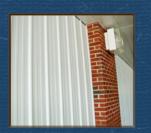

## Design Characteristics

- Economical exposed fastener metal wall panel
- 36-inch coverage width
- Standard lengths: 6' to 45'
- 1¼-inch high major ribs are 12-inches o.c.
- Intermediate ribs add strength and stability
- Can be used horizontally or vertically
- Foam closures available