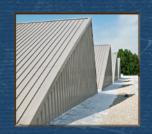

With its deep ribs creating a dramatic shadow appearance, R-Panel is an economical option suitable for commercial and industrial wall, liner, mansard, and soffit panel applications.

R-Panel is an exposed fastener metal wall panel that is suitable for horizontal and vertical applications, and is available in a wide variety of materials and colors.