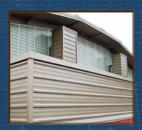

With its deep ribs creating a dramatic shadow appearance, R-Panel is an economical option suitable for commercial and industrial wall, liner, mansard, and soffit panel applications.

R-Panel is an exposed fastener metal wall panel that is suitable for horizontal and vertical applications, and is available in a wide variety of materials and colors.

## Design Characteristics

- Economical exposed fastener metal wall panel
- 36-inch coverage width
- Standard lengths: 6' to 45'
- 1¼-inch high major ribs are 12-inches o.c.
- Intermediate ribs add strength and stability
- Can be used horizontally or vertically
- Foam closures available