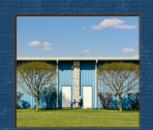

With its deep ribs creating a dramatic shadow appearance, R-Panel is an economical option suitable for commercial and industrial wall, liner, mansard, and soffit panel applications.

R-Panel is an exposed fastener metal wall panel that is suitable for horizontal and vertical applications, and is available in a wide variety of materials and colors.