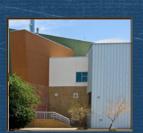

With its deep ribs creating a dramatic shadow appearance, R-Panel is an economical option suitable for commercial and industrial wall, liner, mansard, and soffit panel applications.

R-Panel is an exposed fastener metal wall panel that is suitable for horizontal and vertical applications, and is available in a wide variety of materials and colors.