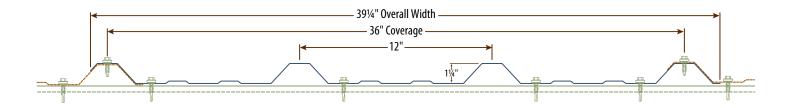

## Design Characteristics

- Economical exposed fastener metal wall panel
- 36-inch coverage width
- Standard lengths: 6' to 45'
- 1¼-inch high major ribs are 12-inches o.c.
- Intermediate ribs add strength and stability
- Can be used horizontally or vertically
- Foam closures available