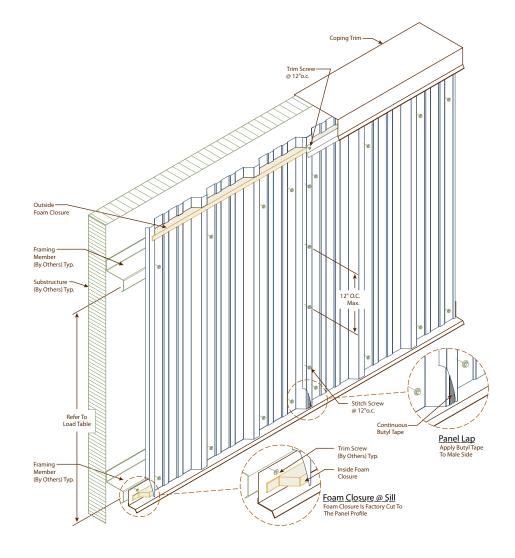

With its deep ribs creating a dramatic shadow appearance, R-Panel is an economical option suitable for commercial and industrial wall, liner, mansard, and soffit panel applications.

R-Panel is an exposed fastener metal wall panel that is suitable for horizontal and vertical applications, and is available in a wide variety of materials and colors.

## Design Characteristics

- Economical exposed fastener metal wall panel
- 36-inch coverage width
- Standard lengths: 6' to 45'
- 1¼-inch high major ribs are 12-inches o.c.
- Intermediate ribs add strength and stability
- Can be used horizontally or vertically
- Foam closures available